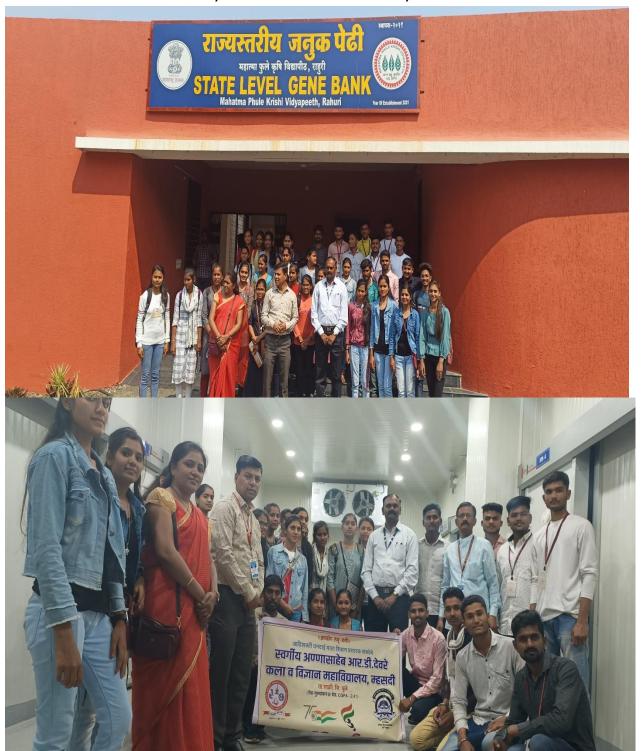

## Report:

As per new academic syllabi of Botany, department organize one day excursion tour at Rahuri Medicinal and Aromatic garden, Rahuri Dist Ahmadnagar dated 02 March 2023.

Two Faculty Member of Botany department with 36 students FYBSc and SYBSc visited Rahuri Medicinal and Aromatic garden, Rahuri Dist Ahmadnagar on 02 March 2023. In Morning 6 am we travel to Rahuri via Shirdi and Malegoan. At sharp 11 am we reach to Rahuri Medicinal and Aromatic garden, Rahuri and our students are seen different aromatic and medicinal plant garden for 3 hour and the research fellow of Rahuri university given details information of medicinal garden. Then after 2 pm Dr. Vilas Awade, Professor and Head of state level gene bank given details working information of Gene bank. Short term storage and Long term storage are two section available in state level gene bank. STS 1 to STS -4

and LTS-1 and LTS-2 are seen in detail. Seed storage importance and signifance was analyzed by students.