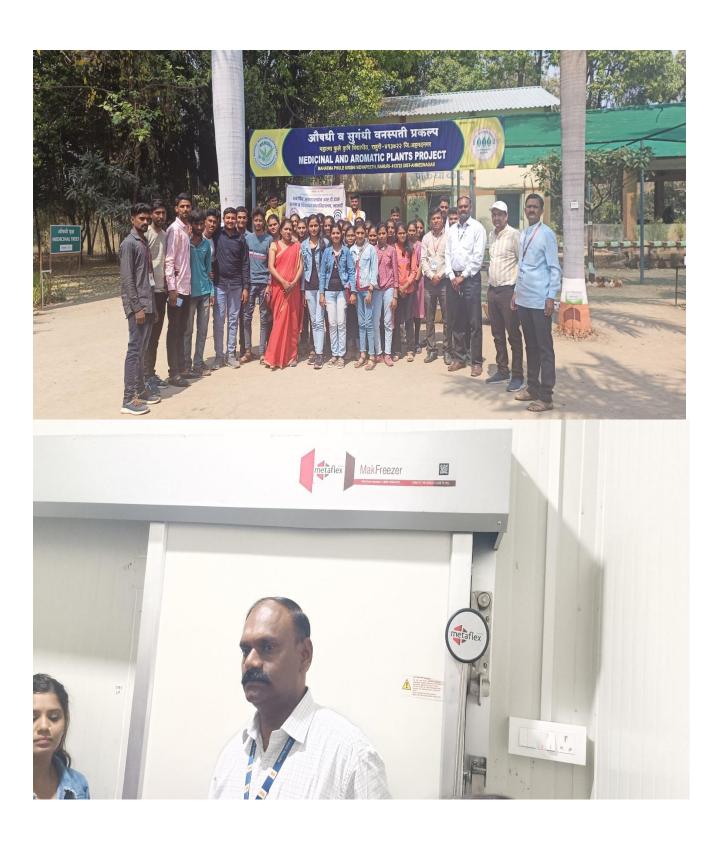

## Report:

As per new academic syllabi of Botany, department organize one day excursion tour at Rahuri Medicinal and Aromatic garden, Rahuri Dist Ahmadnagar dated 02 March 2023.

Two Faculty Member of Botany department with 36 students FYBSc and SYBSc visited Rahuri Medicinal and Aromatic garden, Rahuri Dist Ahmadnagar on 02 March 2023. In Morning 6 am we travel to Rahuri via Shirdi and Malegoan. At sharp 11 am we reach to Rahuri Medicinal and Aromatic garden, Rahuri and our students are seen different aromatic and medicinal plant garden for 3 hour and the research fellow of Rahuri university given details information of medicinal garden. Then after 2 pm Dr. Vilas Awade, Professor and Head of state level gene bank given details working information of Gene bank. Short term storage and Long term storage are two section available in state level gene bank. STS 1 to STS -4

and LTS-1 and LTS-2 are seen in detail. Seed storage importance and signifance was analyzed by students.